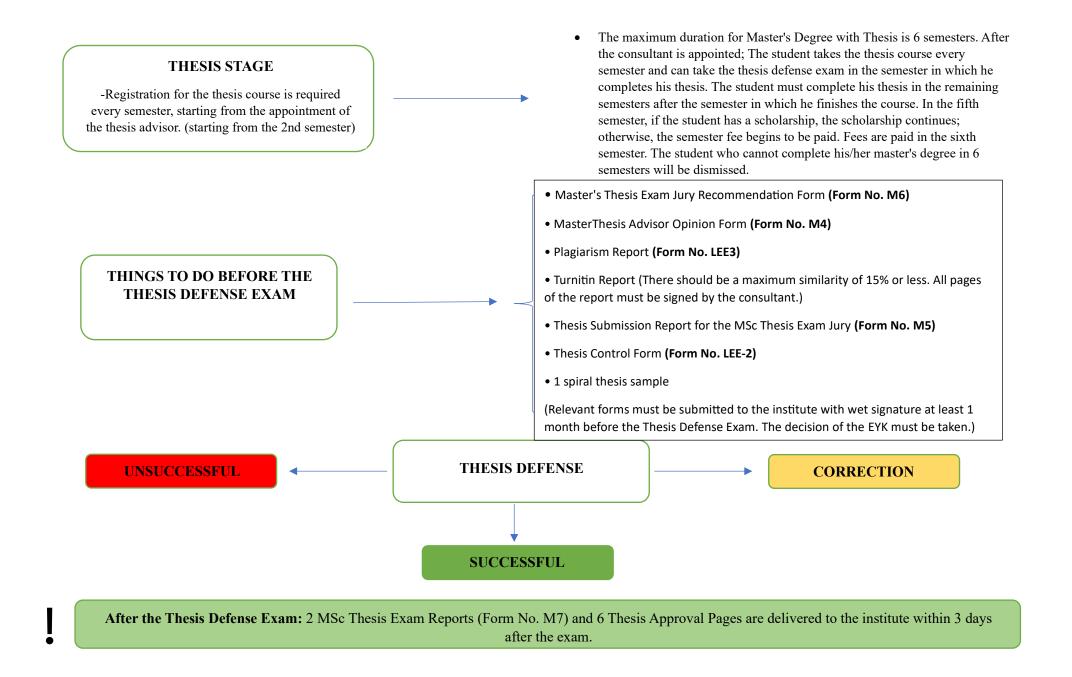

**DURATION:** The duration of the master's program with thesis is four semesters, regardless of whether the student is registered for each semester, starting from the semester in which the courses related to the registered program are given, excluding the time spent in the scientific preparation (Additional phrase: RG-4/5/2023-32180) and the English preparation program. The program is completed in a maximum of six semesters. (IŞIK UNIVERSITY SCHOOL OF GRADUATE STUDIES AND TRAINING REGULATION / Article 7(1))