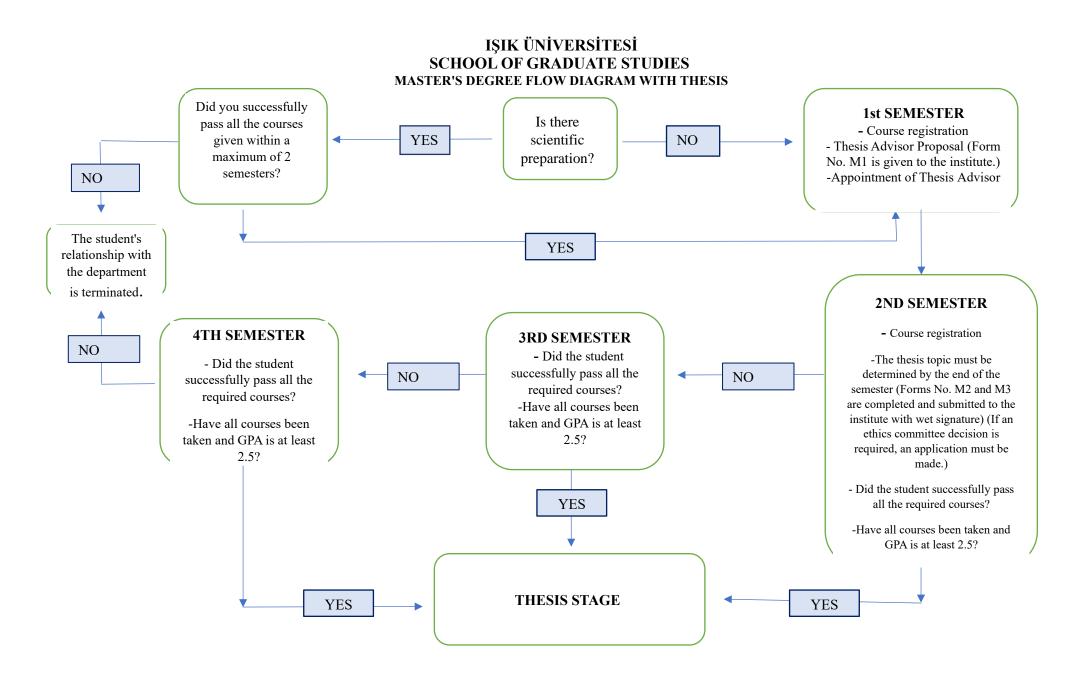

Relevant documents and bound theses must be submitted with wet signature within one month after passing the exam.

\* Compulsory courses to be taken in the scientific preparation program cannot replace the courses deemed necessary to complete the relevant graduate program. However, in addition to scientific preparation courses, a student in the scientific preparation program can also take courses for the graduate program with the recommendation of the department head and the approval of the institute board of directors. (IŞIK UNIVERSITY SCHOOL OF GRADUATE STUDIES AND TRAINING REGULATION / Article 24(2))

**DURATION:** The duration of the master's program with thesis is four semesters, regardless of whether the student is registered for each semester, starting from the semester in which the courses related to the registered program are given, excluding the time spent in the scientific preparation (Additional phrase: RG-4/5/2023-32180) and the English preparation program. The program is completed in a maximum of six semesters. (IŞIK UNIVERSITY SCHOOL OF GRADUATE STUDIES AND TRAINING REGULATION / Article 7(1))