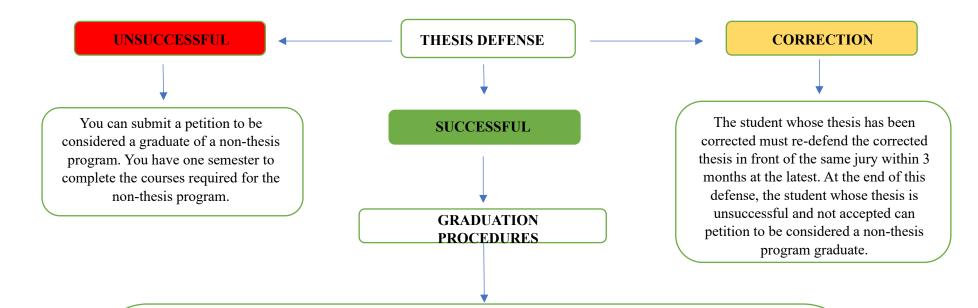

•3 Thesis Signature Approval pages (Three should be signed and given to the institute, the remaining three should be added to the bounded theses.)

• 3 hardcover theses

• The full text of the thesis should be uploaded to 3 CDs in PDF format, and these CDs should include the signed Thesis signature confirmation page. The Thesis signature confirmation page must be uploaded to 1 CD without a signature. A total of 4 CDs are delivered to the institute.

• The Master's Thesis Submission Form (Form No. M8) signed by the Thesis Advisor and the Head of the Department must be submitted to the institute.

• If the thesis has been corrected, it must be submitted to the Institute together with the plagiarism software program report (Turnitin) and a signed copy of the Plagiarism Report signed by the advisor. Each page of the plagiarism software program report must be initialed by the consultant.

• The Thesis Data Entry Form detailed at https://tez.yok.gov.tr/UlusalTezMerkezi/ is filled and recorded, the reference number is obtained, and the Thesis Data Entry Form with the reference number is delivered to the institute.

• In the Işık University Library Thesis Data Entry and Publication Permission Form, the reference number in the thesis data entry form is written as the YÖK researcher number and submitted to the institute.

Relevant documents and bound theses must be submitted with wet signature within one month after passing the exam.

\* Compulsory courses to be taken in the scientific preparation program cannot replace the courses deemed necessary to complete the relevant graduate program. However, in addition to scientific preparation courses, a student in the scientific preparation program can also take courses for the graduate program with the recommendation of the department head and the approval of the institute board of directors. (IŞIK UNIVERSITY SCHOOL OF GRADUATE STUDIES AND TRAINING REGULATION / Article 24(2))